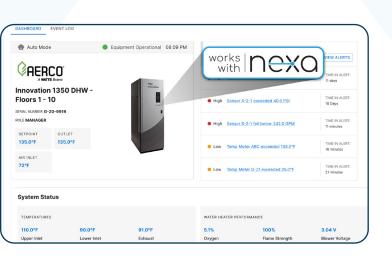

## Works with Nexa

Nexa technology is embedded in select water management assets from the Watts family of brands. Users access and manage that equipment via the Nexa dashboard. Adding additional pieces of Nexa equipment and/or Nexa sensing technology expands the ecosystem.