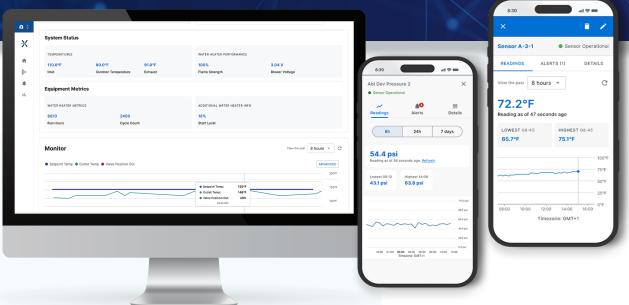

## Nexa Sensors & Software

Nexa adds sensing technology throughout a user's water system. Data is shared to the Nexa dashboard, providing a clear picture of a building's water performance. Works with Nexa equipment can be easily incorporated, unlocking a comprehensive ecosystem of insight and action.

#### With Nexa, You'll Experience:

System Visibility:

Non-invasive temperature, leak, flow and pressure sensors

Remote Access:

Manage Nexa enabled equipment from anywhere

Intuitive Insight:

Easy-to-navigate system schematic with integrated data and alert display

Actionable Data:

Customizable low-noise alerts, anomaly detection and weekly system report

Portfolio Management:

Ability to view and control multiple properties from a single dashboard

Seamless Navigation:

Add sensors and register equipment in minutes, access for unlimited number of users

Advanced Support:

A team of experts to help you diagnose and resolve issues, adding value to your organization

It's not just showing me problems, it's showing me patterns.