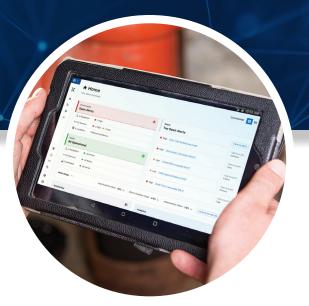

### **Risk Mitigation**

- Intuitive dashboard to view& diagnose issues
- Address problems before they become costly disasters
- Prioritize building and occupant safety

## **Operational Efficiency**

- Reduce downtime
- Optimize system performance
- Faster onboarding for new team members

## Sustainability

- Track progress toward green goals
- ✓ Minimize waste
- Reduce water and energy use

Mexa increases our productivity and saves me from constant trips around the property. I got to trade in my running shoes for work boots.