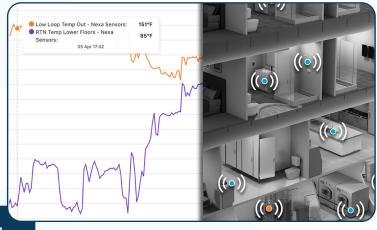

## Nexa Sensors & Software

Nexa adds sensing technology throughout a user's water system. Data is shared to the Nexa dashboard, providing a clear picture of a building's water performance. Works with Nexa equipment can be easily incorporated, unlocking a comprehensive ecosystem of insight and action.

i Nexa works with your existing equipment, no matter the age or brand.